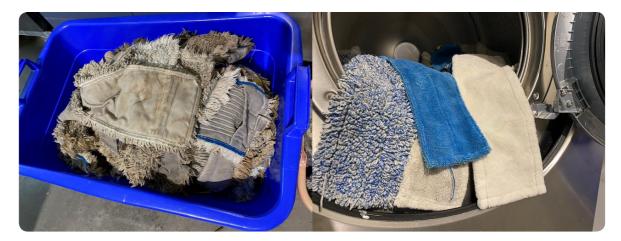

ter (empty).
- 2 Wash for 10 minutes with 8 gr of T-80 and 5 gr of humectant at 60°C.
- 3 Bleach for 10 minutes with 12 g of bleach at 50°C.
- **4** 3 minute high water rinse (empty).
- **5** 3 minute high water rinse (empty).
- 6 6 minute spin.

#### > White tablecloth and napkins

- 1 Prewash 5 minutes cold water (empty).
- 2 Wash for 15 minutes with 12 g of T-80 and 7 g of humectant at 60°C.
- 3 Bleaching for 10 minutes with 15 gr of bleach at 50°C.
- **4** 3 minute high water rinse (empty).
- **5** 3 minute high water rinse (empty).
- 6 6 minute spin.

#### > Colored clothing:

- **1** Prewash 5 minutes cold water (empty).
- 2 Wash for 10 minutes with 6 gr of T-80 at 40°C.
- **3** 3 minute high water rinse (empty).
- **4** 3 minute high water rinse (empty).
- 5 Spin.

#### **Before**



After





Shake hands with the future



# www.activeO3.co.uk



info@activeO3.co.uk Tel. 0239 3430204 90 West Drive, Angmering, West Sussex BN16 4JE