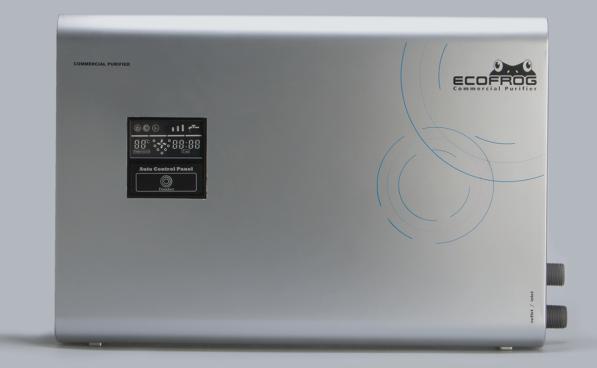

## A surprising, efficient and practical system

EcoFrog Commercial Purifier is designed to work with higher water flow rates than Avatar. EcoFrog Commercial Purifier is designed to work with higher water flow rates than Avatar. One of the main uses of Commercial Purifier is for industrial sized washers (above 20kg up to a maximum of 55kg), where it delivers considerable energy savings, uses significantly less water, cuts down on chemicals and extends the life of the washers by reducing washing time.

### Model:

Investment

Inlet / Power consumption: Outlet / Electrical power: Inlet/machine power: Ozone concentration: Minimum water pressure: Optimum water pressure: Maximum water pressure: Water flow: **Operating temperature:** Product dimensions: Net weight: